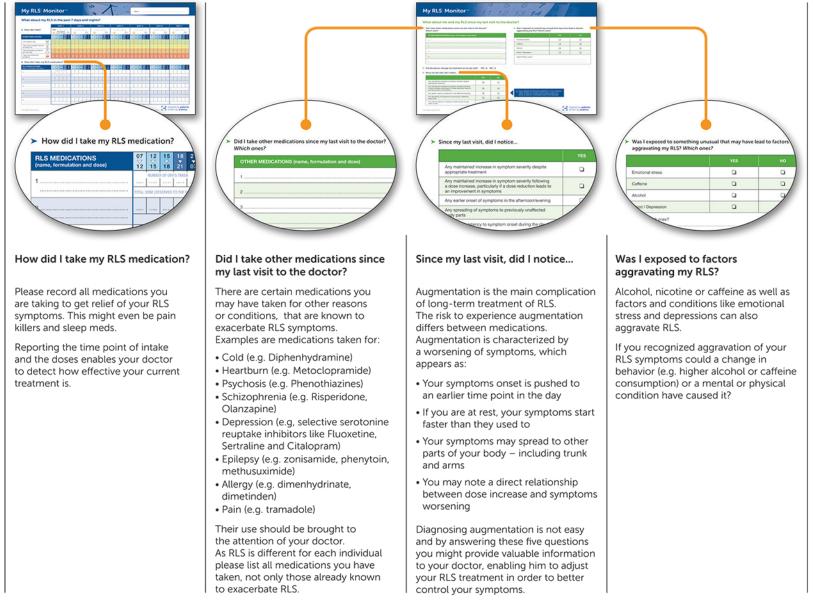

#### ► How did I take my RLS medication?

| RLS MEDICATIONS<br>(name, formulation and dose) | 07<br>▽<br>12 | 12<br>▽<br>15 | 15<br>▽<br>18 | 18<br>▼<br>21 | 21<br>•<br>07 | 07<br>▽<br>12 | 12<br>▽<br>15 | 15<br>▽<br>18 | 18<br>▼<br>21 | 21<br>▼<br>07 | 07<br>▽<br>12 | 12<br>▽<br>15 | 15<br>▽<br>18 | 18<br>▼<br>21 | 21<br>▼<br>07 | 07<br>▽<br>12 | 12<br>▽<br>15 | 15<br>▽<br>18 | 18<br>▼<br>21 | 21<br>•<br>07 | 07<br>▽<br>12 | 12<br>▽<br>15 | 15<br>▽<br>18 | 18<br>▼<br>21 | 21<br>▼<br>07 | 07<br>▽<br>12 | 12<br>▽<br>15 | 15<br>▽<br>18 | 18<br>▼<br>21 | 21<br>▼<br>07 | 07<br>▽<br>12 | 12<br>▽<br>15 | 15<br>▽<br>18 | 18<br>▼<br>21 | 21<br>▼<br>07 |
|-------------------------------------------------|---------------|---------------|---------------|---------------|---------------|---------------|---------------|---------------|---------------|---------------|---------------|---------------|---------------|---------------|---------------|---------------|---------------|---------------|---------------|---------------|---------------|---------------|---------------|---------------|---------------|---------------|---------------|---------------|---------------|---------------|---------------|---------------|---------------|---------------|---------------|
| 1                                               |               | NUMBE         | R OF UNI      | TS TAKE       | 1             |               |               |               |               |               |               |               |               |               |               |               |               |               |               |               |               |               |               |               |               |               |               |               |               |               |               |               |               |               |               |
|                                                 | TOTAL I       | DOSE (RE      | ESERVED       | TO THE        | DOCTOR)       |               |               |               |               |               |               |               |               |               |               |               |               |               |               |               |               |               |               |               |               |               |               |               |               |               |               |               |               |               |               |
| 2                                               |               |               |               |               |               |               |               |               |               |               |               |               |               |               |               |               |               |               |               |               |               |               |               |               |               |               |               |               |               |               |               |               |               |               |               |
|                                                 |               |               |               |               |               |               |               |               |               |               |               |               |               |               |               |               |               |               |               |               |               |               |               |               |               |               |               |               |               |               |               |               |               |               |               |
| 3                                               |               |               |               |               |               |               |               |               |               |               |               |               |               |               |               |               |               |               |               |               |               |               |               |               |               |               |               |               |               |               |               |               |               |               |               |
|                                                 |               |               |               |               |               |               |               |               |               |               |               |               |               |               |               |               |               |               |               |               |               |               |               |               |               |               |               |               |               |               |               |               |               |               |               |
| 4                                               |               |               |               |               |               |               |               |               |               |               |               |               |               |               |               |               |               |               |               |               |               |               |               |               |               |               |               |               |               |               |               |               |               |               |               |
|                                                 |               |               |               |               |               |               |               |               |               |               |               |               |               |               |               |               |               |               |               |               |               |               |               |               |               |               |               |               |               |               |               |               |               |               |               |
| 5                                               |               |               |               |               |               |               |               |               |               |               |               |               |               |               |               |               |               |               |               |               |               |               |               |               |               |               |               |               |               |               |               |               |               |               |               |
|                                                 |               | ·             |               |               |               |               |               |               |               |               |               |               |               |               |               |               |               |               |               |               |               |               |               |               |               |               |               |               |               |               |               |               |               |               |               |

#### What about me and my RLS since my last visit to the doctor?

Did I take other medications since my last visit to the doctor? Which ones?

| OTHER MEDICATIONS (name, formulation and dose) |
|------------------------------------------------|
| 1                                              |
| 2                                              |
| 3                                              |
| 4                                              |
| 5                                              |

- > Did the doctor change my treatment at my last visit? YES  $\Box$  NO  $\Box$
- > Since my last visit, did I notice...

|                                                                                                                                                   | YES | NO |
|---------------------------------------------------------------------------------------------------------------------------------------------------|-----|----|
| Any maintained increase in symptom severity despite<br>correct adherence to treatment                                                             |     |    |
| Any maintained increase in symptom severity following<br>a dose increase, particularly if a dose reduction leads to<br>an improvement in symptoms |     |    |
| Any earlier onset of symptoms in the afternoon/evening                                                                                            |     |    |
| Any spreading of symptoms to previously unaffected body parts                                                                                     | ū   |    |
| Any shorter latency to symptom onset during the day when at rest                                                                                  |     |    |

Was I exposed to something unusual that I attribute to aggravate my RLS? Which ones?

14

|                    | YES | NO |  |  |  |  |  |  |  |  |
|--------------------|-----|----|--|--|--|--|--|--|--|--|
| Emotional stress   |     |    |  |  |  |  |  |  |  |  |
| Caffeine           |     |    |  |  |  |  |  |  |  |  |
| Alcohol            |     |    |  |  |  |  |  |  |  |  |
| Mood / Depression  |     |    |  |  |  |  |  |  |  |  |
| Other? Which ones? |     |    |  |  |  |  |  |  |  |  |
|                    |     |    |  |  |  |  |  |  |  |  |